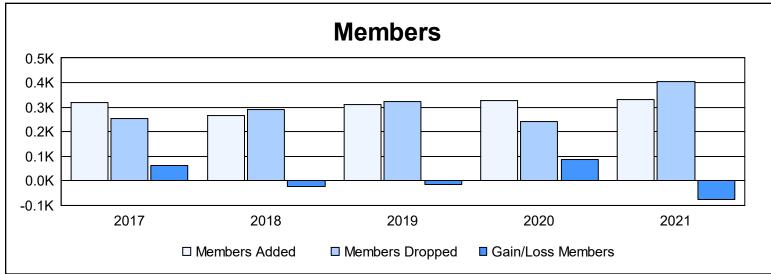

District 21 N As of June 2021 Cumulative

| Year      | New<br>Clubs | Dropped<br>Clubs | Gain/<br>Loss<br>Clubs | New<br>Members | Charter<br>Members | Reinstate<br>Members | Transfer<br>Members | Total<br>Member<br>Added | Total<br>Members<br>Dropped | Gain/<br>Loss<br>Members |
|-----------|--------------|------------------|------------------------|----------------|--------------------|----------------------|---------------------|--------------------------|-----------------------------|--------------------------|
| 2016-2017 | 0            | 0                | 0                      | 278            | 8                  | 15                   | 16                  | 317                      | 254                         | 63                       |
| 2017-2018 | 0            | 0                | 0                      | 215            | 6                  | 26                   | 17                  | 264                      | 289                         | -25                      |
| 2018-2019 | 2            | 0                | 2                      | 222            | 46                 | 30                   | 11                  | 309                      | 323                         | -14                      |
| 2019-2020 | 4            | 0                | 4                      | 138            | 147                | 4                    | 36                  | 325                      | 240                         | 85                       |
| 2020-2021 | 4            | 4                | 0                      | 155            | 128                | 16                   | 30                  | 329                      | 406                         | -77                      |
| Average   | 2            | 1                | 1                      | 202            | 67                 | 18                   | 22                  | 309                      | 302                         | 6                        |