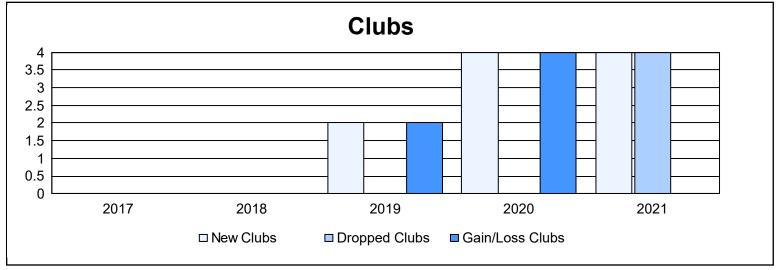

District 21 N As of June 2021 Cumulative

| Year      | New<br>Clubs | Dropped<br>Clubs | Gain/<br>Loss<br>Clubs | New<br>Members | Charter<br>Members | Reinstate<br>Members | Transfer<br>Members | Total<br>Member<br>Added | Total<br>Members<br>Dropped | Gain/<br>Loss<br>Members |
|-----------|--------------|------------------|------------------------|----------------|--------------------|----------------------|---------------------|--------------------------|-----------------------------|--------------------------|
| 2016-2017 | 0            | 0                | 0                      | 278            | 8                  | 15                   | 16                  | 317                      | 254                         | 63                       |
| 2017-2018 | 0            | 0                | 0                      | 215            | 6                  | 26                   | 17                  | 264                      | 289                         | -25                      |
| 2018-2019 | 2            | 0                | 2                      | 222            | 46                 | 30                   | 11                  | 309                      | 323                         | -14                      |
| 2019-2020 | 4            | 0                | 4                      | 138            | 147                | 4                    | 36                  | 325                      | 240                         | 85                       |
| 2020-2021 | 4            | 4                | 0                      | 155            | 128                | 16                   | 30                  | 329                      | 406                         | -77                      |
| Average   | 2            | 1                | 1                      | 202            | 67                 | 18                   | 22                  | 309                      | 302                         | 6                        |